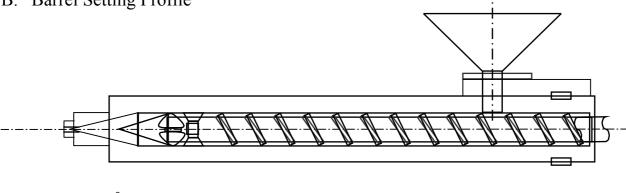

## **Processing Conditions**

Pre-drying  $80 \sim 85^{\circ} \text{C x } 2 \sim 3 \text{ hrs}$ 

depending on

- a) Humidity
- b) Ratio of reground resin
- c) Storage conditions

B. Barrel Setting Profile

MAX(°C) 230

230

220

MIN(°C) 190

190

180

30~70 °C C. Mold Temperature

depending on

- a) Thickness
- b) Dimension
- c) Gate and runner system