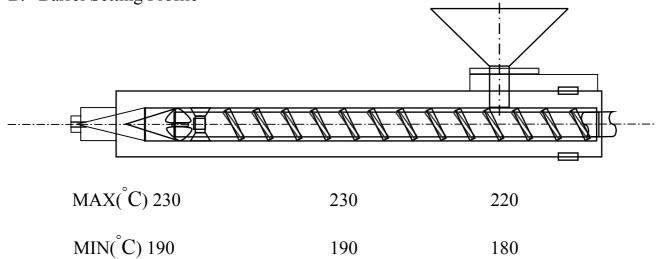

## **Processing Conditions**

- A Pre-drying  $80^{\circ}$ C x 2~3 hrs
  - depending ona) Humidityb) Ratio of reground resin
    - c) Storage conditions
- B. Barrel Setting Profile

C. Mold Temperature  $30 \sim 70 \degree C$ 

depending on a) Thickness b) Dimension

c) Gate and runner system